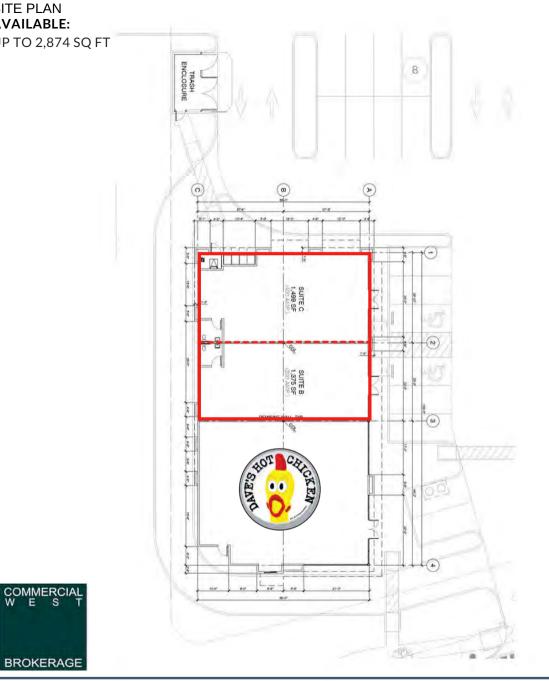

- New construction
- Shared pad with Dave's Hot Chicket
- Up to 2,874 sf available

- 10,000 employees within 1m
- 212,000+ population within 3 m

SITE PLAN **AVAILABLE:** UP TO 2,874 SQ FT

NEW DEVELOPMENT SANTA FE SPRINGS, CA

COMMERCIAL WEST BROKERAGE John Romm | jromm@commercialwest.com Kate Berry | kate@commercialwest.com