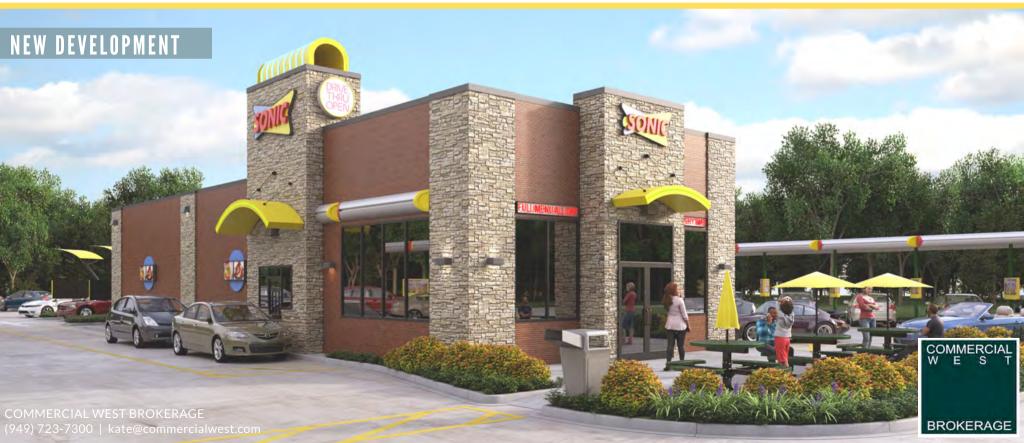

## **OPPORTUNITY**

Retail opportunity adjacent to Gateway Plaza, one of the strongest power centers in the region. Nearby major retailers include Target, Walmart, LA Fitness, El Super, In-n-Out, McDonalds and more.

- New construction
- Shared pad with Dave's Hot Chicket
- Up to 2,874 sf available

## **POPULATION**

Join Dave's Hot Chicken and Sonic Drive-In at a high visibility intersection. Capitalize on great population density and daytime employees. Site sits adjacent to Santa Fe Springs Business Complex.