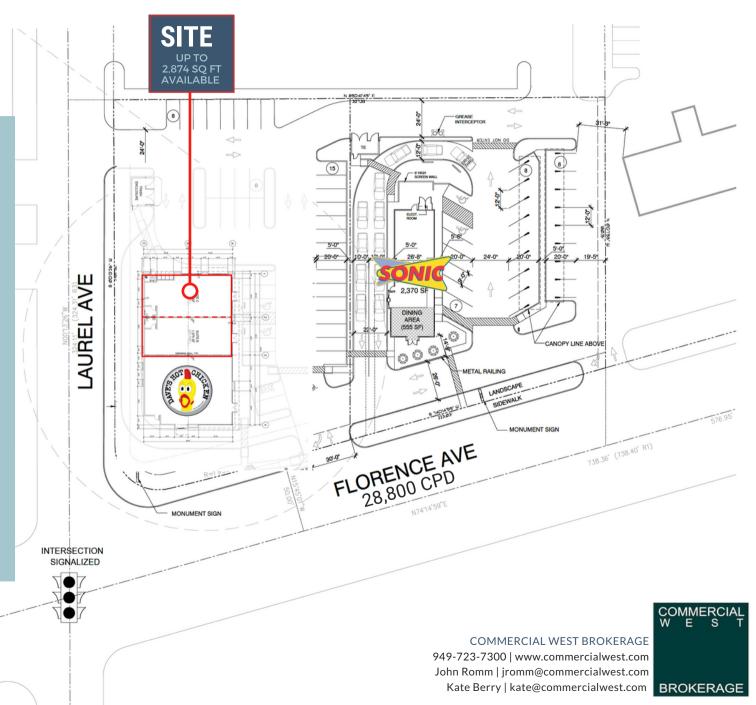

- New construction
- Shared pad with Dave's Hot Chicket
- Up to 2,874 sf available

- 10,000 employees within 1m
- 212,000+ population within 3 m

SITE PLAN **AVAILABLE:** UP TO 2,874 SQ FT

NEW DEVELOPMENT SANTA FE SPRINGS, CA

COMMERCIAL WEST BROKERAGE John Romm | jromm@commercialwest.com Kate Berry | kate@commercialwest.com