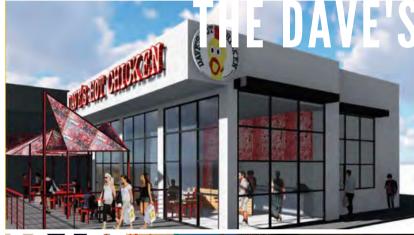

- New construction
- Shared pad with Dave's Hot Chicket
- Up to 2,874 sf available

## **POPULATION**

Join Dave's Hot Chicken and Sonic Drive-In at a high visibility intersection. Capitalize on great population density and daytime employees. Site sits adjacent to Santa Fe Springs Business Complex.