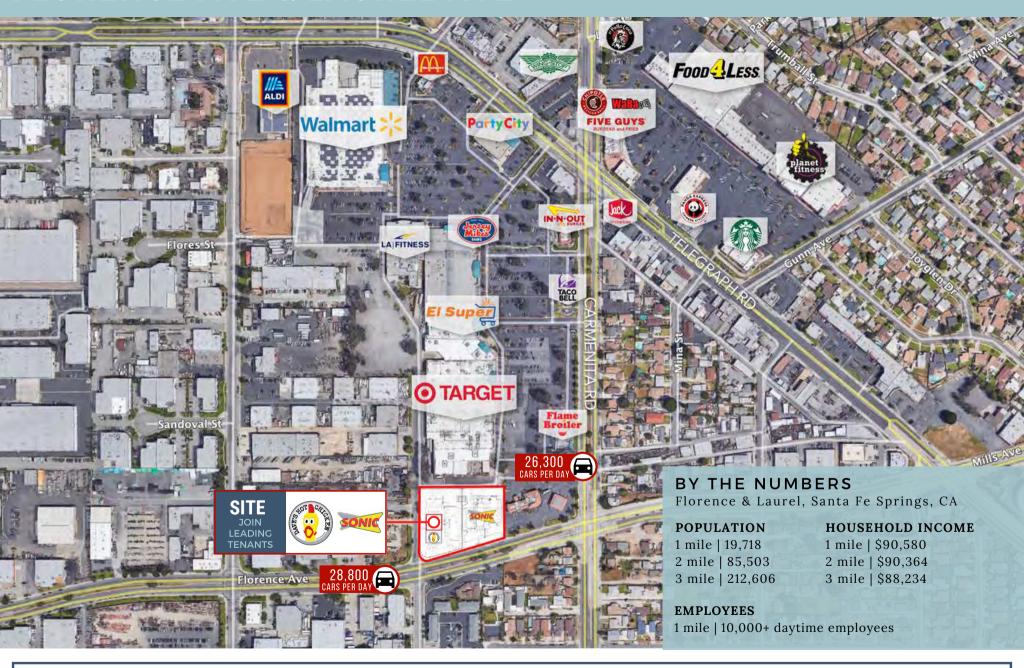

## **OPPORTUNITY**

Retail opportunity adjacent to Gateway Plaza, one of the strongest power centers in the region. Nearby major retailers include Target, Walmart, LA Fitness, El Super, In-n-Out, McDonalds and more.

## **POPULATION**

Join Dave's Hot Chicken and Sonic Drive-In at a high visibility intersection. Capitalize on great population density and daytime employees. Site sits adjacent to Santa Fe Springs Business Complex.

- 10,000 employees within 1m
- 212,000+ population within 3 m

SITE PLAN **AVAILABLE:** UP TO 2,874 SQ FT

NEW DEVELOPMENT SANTA FE SPRINGS, CA

COMMERCIAL WEST BROKERAGE John Romm | jromm@commercialwest.com Kate Berry | kate@commercialwest.com